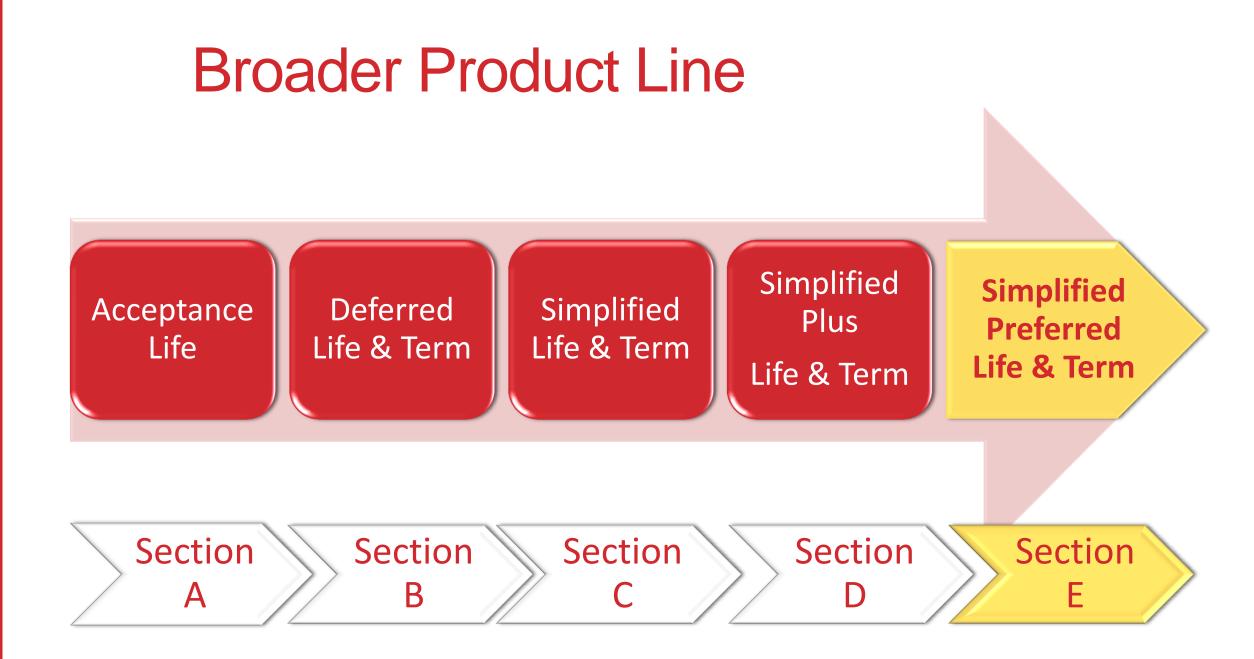

## MORE for your CLIENT MORE for YOU

CANADA PROTECTION PLAN Simply Peace of Mind

CANADA PROTECTION PLAN THE #1 CHOICE FOR SIMPLIFIED ISSUE NO MEDICAL LIFE INSURANCE

## NEED FURTHER CLARIFICATION? ASK AN UNDERWRITER

| ت <b>=</b> ا<br>Send | То       | underwriting@cpp.ca         | ł |
|----------------------|----------|-----------------------------|---|
|                      | Сс       |                             |   |
|                      | Bcc      |                             | I |
|                      | Subject  | Confirmation                | 1 |
| Medica               | r/Non-Sm | on and/or Lifestyle concern |   |



## Term...Top up coverage

|                                   | Deferred<br>Term          | Simplified<br>Term                      | Simplified<br>Term Plus  | <b>NEW</b><br>Simplified<br>Term Preferred |
|-----------------------------------|---------------------------|-----------------------------------------|--------------------------|--------------------------------------------|
| Maximum<br>Coverage<br>(New)      | 250K(18-70)<br>150K (71+) | 300K(18-55)<br>275K(56-70)<br>150K(71+) | 300K(18-70)<br>150K(71+) | 500K (18-70)<br>300K (71-80)               |
| Maximum<br>Coverage<br>(Existing) | 150,000                   | 200,000                                 | 200,000                  | N/A                                        |

- Higher Coverage
- Great opportunity to top up so